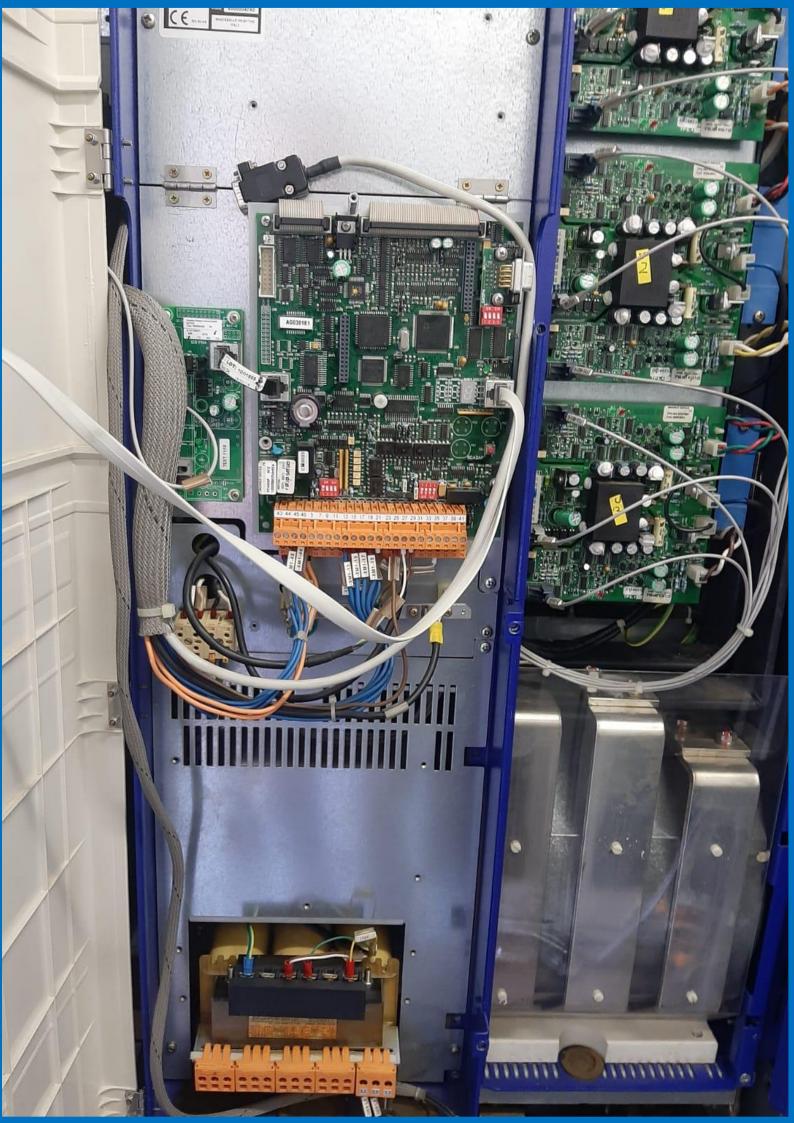

## How to give new life to PV Central Inverters

After 7/8 years of operation, PV Inverters needs **extraordinary maintenance**, indispensable to avoid failures/faults.

To extend PV Inverters' technical lifespan, it's strongly recommended to implement a **Preventive Maintenance Cycle** with the aim to restore full operational condition of every single component.

For this reason, considering every single PV Inverters' current situation, we provide **3 different Service Levels** as explained below.

|                                        | l Level      | II Level                   | III Level         |
|----------------------------------------|--------------|----------------------------|-------------------|
| Troubleshooting/Diagnostic             | <b>/</b>     | <b>/</b>                   | <b>\</b>          |
| Fans/Cooling Systems test/Analisys     | <b>\</b>     | <b>V</b>                   | <b>\</b>          |
| Grids Cleaning                         | <b>✓</b>     | <b>/</b>                   | <b>/</b>          |
| PCB Test & Verification                | $\checkmark$ | <b>/</b>                   | <b>\</b>          |
| IGBT's thermal dissipation restore     |              | <b>/</b>                   | <b>/</b>          |
| DC/Snubber capacitors replacement      |              | <b>/</b>                   | <b>\</b>          |
| Electronic Boards Tropicalization      | 7 %<br>,     | <b>/</b>                   | <b>/</b>          |
| Gate Unit & Control Unit Refurbishment | <u> </u>     |                            | <b>/</b>          |
| IGBT Replacement                       |              | _                          | <b>/</b>          |
| Final Test                             |              | <b>/</b>                   | <b>/</b>          |
| Warranty                               | _            | 12<br>MONTHS<br>GUARANTEED | 24 MONTHS BURNELD |