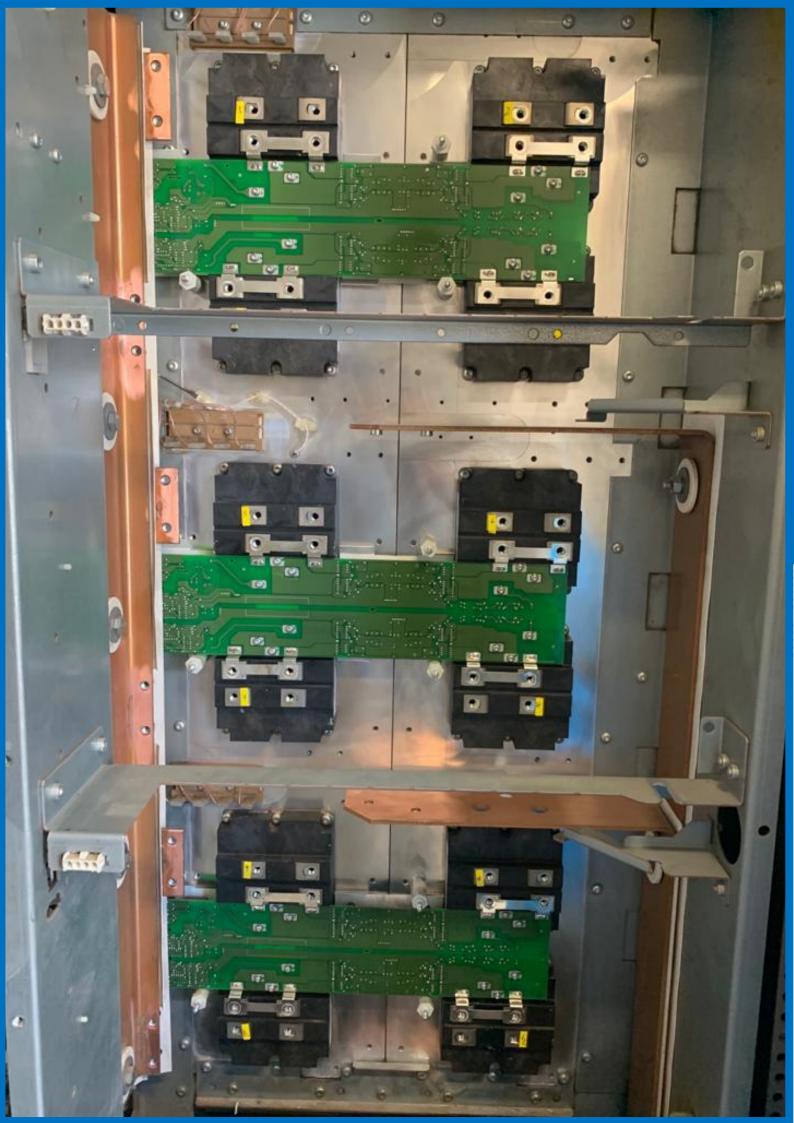

## How to give new life to PV Central Inverters

After 7/8 years of operation, PV Inverters needs **extraordinary maintenance**, indispensable to avoid failures/faults.

To extend PV Inverters' technical lifespan, it's strongly recommended to implement a **Preventive Maintenance Cycle** with the aim to restore full operational condition of every single component.

For this reason, considering every single PV Inverters' current situation, we provide **3 different Service Levels** as explained below.

|                                        | l Level      | II Level                   | III Level         |
|----------------------------------------|--------------|----------------------------|-------------------|
| Troubleshooting/Diagnostic             | <b>/</b>     | <b>/</b>                   | <b>\</b>          |
| Fans/Cooling Systems test/Analisys     | <b>\</b>     | <b>V</b>                   | <b>\</b>          |
| Grids Cleaning                         | <b>✓</b>     | <b>/</b>                   | <b>/</b>          |
| PCB Test & Verification                | $\checkmark$ | <b>/</b>                   | <b>\</b>          |
| IGBT's thermal dissipation restore     |              | <b>/</b>                   | <b>/</b>          |
| DC/Snubber capacitors replacement      |              | <b>/</b>                   | <b>\</b>          |
| Electronic Boards Tropicalization      | 7 %<br>,     | <b>/</b>                   | <b>/</b>          |
| Gate Unit & Control Unit Refurbishment | <u> </u>     |                            | <b>/</b>          |
| IGBT Replacement                       |              | _                          | <b>/</b>          |
| Final Test                             |              | <b>/</b>                   | <b>/</b>          |
| Warranty                               | _            | 12<br>MONTHS<br>GUARANTEED | 24 MONTHS BURNELD |