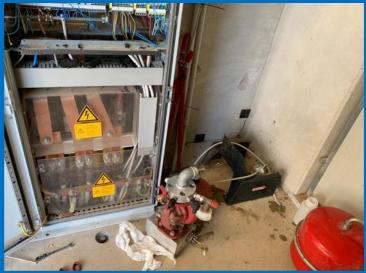

## How to give new life to PV Central Inverters

After 7/8 years of operation, PV Inverters needs **extraordinary maintenance**, indispensable to avoid failures/faults.

To extend PV Inverters' technical lifespan, it's strongly recommended to implement a **Preventive Maintenance Cycle** with the aim to restore full operational condition of every single component.