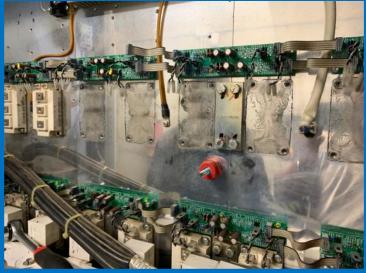

## How to give new life to PV Central Inverters

After 7/8 years of operation, PV Inverters needs **extraordinary maintenance**, indispensable to avoid failures/faults.

To extend PV Inverters' technical lifespan, it's strongly recommended to implement a **Preventive Maintenance Cycle** with the aim to restore full operational condition of every single component.

For this reason, considering every single PV Inverters' current situation, we provide **3 different Service Levels** as explained below.

|                                        | l Level      | II Level                   | III Level         |
|----------------------------------------|--------------|----------------------------|-------------------|
| Troubleshooting/Diagnostic             | <b>/</b>     | <b>/</b>                   | <b>\</b>          |
| Fans/Cooling Systems test/Analisys     | <b>\</b>     | <b>V</b>                   | <b>\</b>          |
| Grids Cleaning                         | <b>✓</b>     | <b>/</b>                   | <b>/</b>          |
| PCB Test & Verification                | $\checkmark$ | <b>/</b>                   | <b>\</b>          |
| IGBT's thermal dissipation restore     |              | <b>/</b>                   | <b>/</b>          |
| DC/Snubber capacitors replacement      |              | <b>/</b>                   | <b>\</b>          |
| Electronic Boards Tropicalization      | 7 %<br>,     | <b>/</b>                   | <b>/</b>          |
| Gate Unit & Control Unit Refurbishment | <u> </u>     |                            | <b>/</b>          |
| IGBT Replacement                       |              | _                          | <b>/</b>          |
| Final Test                             |              | <b>/</b>                   | <b>/</b>          |
| Warranty                               | _            | 12<br>MONTHS<br>GUARANTEED | 24 MONTHS BURNELD |