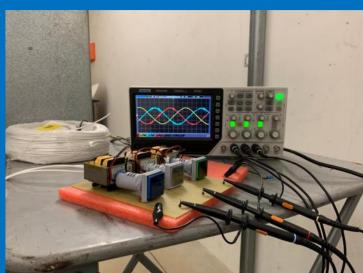

## SPECIALISTIC EXTRAORDINARY MAINTENANCE

## How to give new life to PV Central Inverters

After 7/8 years of operation, PV Inverters needs **extraordinary maintenance**, indispensable to avoid failures/faults.

To extend PV Inverters' technical lifespan, it's strongly recommended to implement a **Preventive Maintenance Cycle** with the aim to restore full operational condition of every single component.

For this reason, considering every single PV Inverters' current situation, we provide **3 different Service Levels** as explained below.

|                                        | l Level      | II Level                   | III Level         |
|----------------------------------------|--------------|----------------------------|-------------------|
| Troubleshooting/Diagnostic             | <b>/</b>     | <b>/</b>                   | <b>\</b>          |
| Fans/Cooling Systems test/Analisys     | <b>\</b>     | <b>V</b>                   | <b>\</b>          |
| Grids Cleaning                         | <b>✓</b>     | <b>/</b>                   | <b>/</b>          |
| PCB Test & Verification                | $\checkmark$ | <b>/</b>                   | <b>\</b>          |
| IGBT's thermal dissipation restore     |              | <b>/</b>                   | <b>/</b>          |
| DC/Snubber capacitors replacement      |              | <b>/</b>                   | <b>\</b>          |
| Electronic Boards Tropicalization      | 7 %<br>,     | <b>/</b>                   | <b>/</b>          |
| Gate Unit & Control Unit Refurbishment | <u> </u>     |                            | <b>/</b>          |
| IGBT Replacement                       |              | _                          | <b>/</b>          |
| Final Test                             |              | <b>/</b>                   | <b>/</b>          |
| Warranty                               | _            | 12<br>MONTHS<br>GUARANTEED | 24 MONTHS BURNELD |