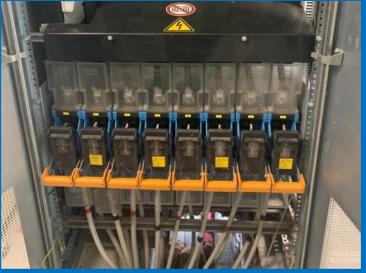

## How to give new life to PV Central Inverters

After 7/8 years of operation, PV Inverters needs **extraordinary maintenance**, indispensable to avoid failures/faults.

To extend PV Inverters' technical lifespan, it's strongly recommended to implement a **Preventive Maintenance Cycle** with the aim to restore full operational condition of every single component.

For this reason, considering every single PV Inverters' current situation, we provide **3 different Service Levels** as explained below.

|                                        | l Level      | II Level                   | III Level         |
|----------------------------------------|--------------|----------------------------|-------------------|
| Troubleshooting/Diagnostic             | <b>/</b>     | <b>/</b>                   | <b>\</b>          |
| Fans/Cooling Systems test/Analisys     | <b>\</b>     | <b>V</b>                   | <b>\</b>          |
| Grids Cleaning                         | <b>✓</b>     | <b>/</b>                   | <b>/</b>          |
| PCB Test & Verification                | $\checkmark$ | <b>/</b>                   | <b>\</b>          |
| IGBT's thermal dissipation restore     |              | <b>/</b>                   | <b>/</b>          |
| DC/Snubber capacitors replacement      |              | <b>/</b>                   | <b>\</b>          |
| Electronic Boards Tropicalization      | 7 %<br>,     | <b>/</b>                   | <b>/</b>          |
| Gate Unit & Control Unit Refurbishment | <u> </u>     |                            | <b>/</b>          |
| IGBT Replacement                       |              | _                          | <b>/</b>          |
| Final Test                             |              | <b>/</b>                   | <b>/</b>          |
| Warranty                               | _            | 12<br>MONTHS<br>GUARANTEED | 24 MONTHS BURNELD |