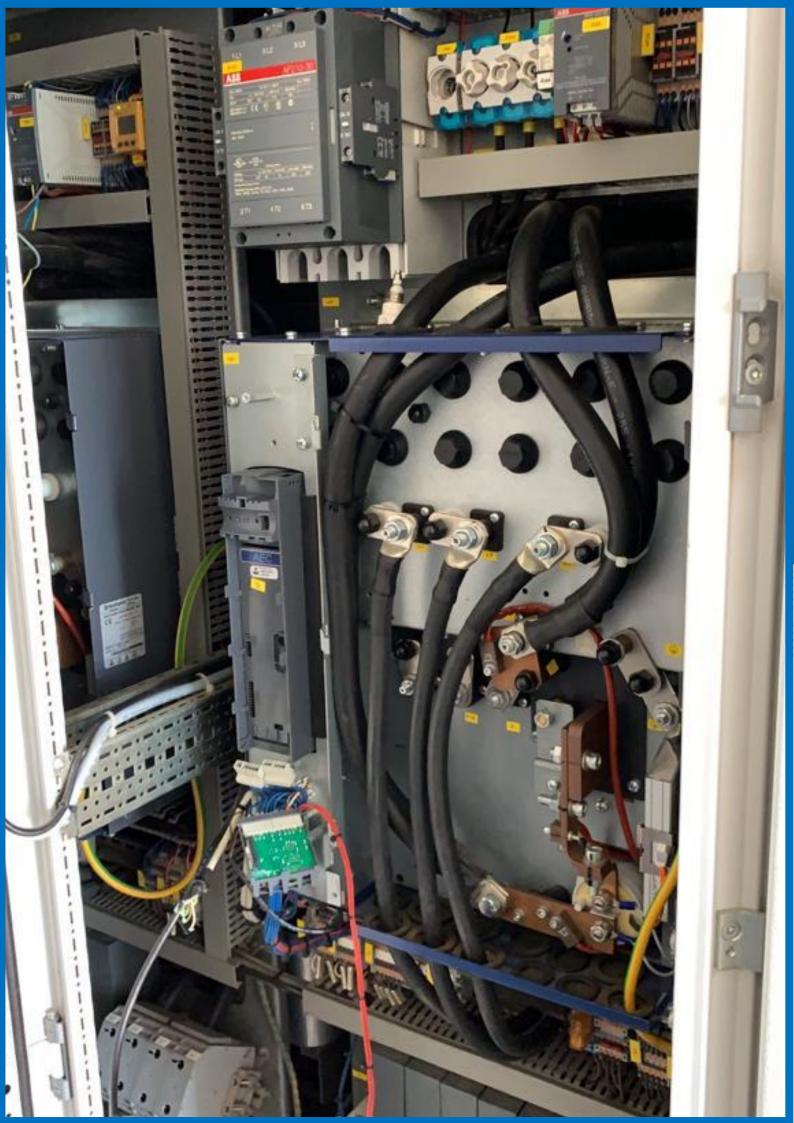

## How to give new life to PV Central Inverters

After 7/8 years of operation, PV Inverters needs **extraordinary maintenance**, indispensable to avoid failures/faults.

To extend PV Inverters' technical lifespan, it's strongly recommended to implement a **Preventive Maintenance Cycle** with the aim to restore full operational condition of every single component.

For this reason, considering every single PV Inverters' current situation, we provide **3 different Service Levels** as explained below.

|                                        | l Level      | II Level                   | III Level         |
|----------------------------------------|--------------|----------------------------|-------------------|
| Troubleshooting/Diagnostic             | <b>/</b>     | <b>/</b>                   | <b>\</b>          |
| Fans/Cooling Systems test/Analisys     | <b>\</b>     | <b>V</b>                   | <b>\</b>          |
| Grids Cleaning                         | <b>✓</b>     | <b>/</b>                   | <b>/</b>          |
| PCB Test & Verification                | $\checkmark$ | <b>/</b>                   | <b>\</b>          |
| IGBT's thermal dissipation restore     |              | <b>/</b>                   | <b>/</b>          |
| DC/Snubber capacitors replacement      |              | <b>/</b>                   | <b>\</b>          |
| Electronic Boards Tropicalization      | 7 %<br>,     | <b>/</b>                   | <b>/</b>          |
| Gate Unit & Control Unit Refurbishment | <u> </u>     |                            | <b>/</b>          |
| IGBT Replacement                       |              | _                          | <b>/</b>          |
| Final Test                             |              | <b>/</b>                   | <b>/</b>          |
| Warranty                               | _            | 12<br>MONTHS<br>GUARANTEED | 24 MONTHS BURNELD |