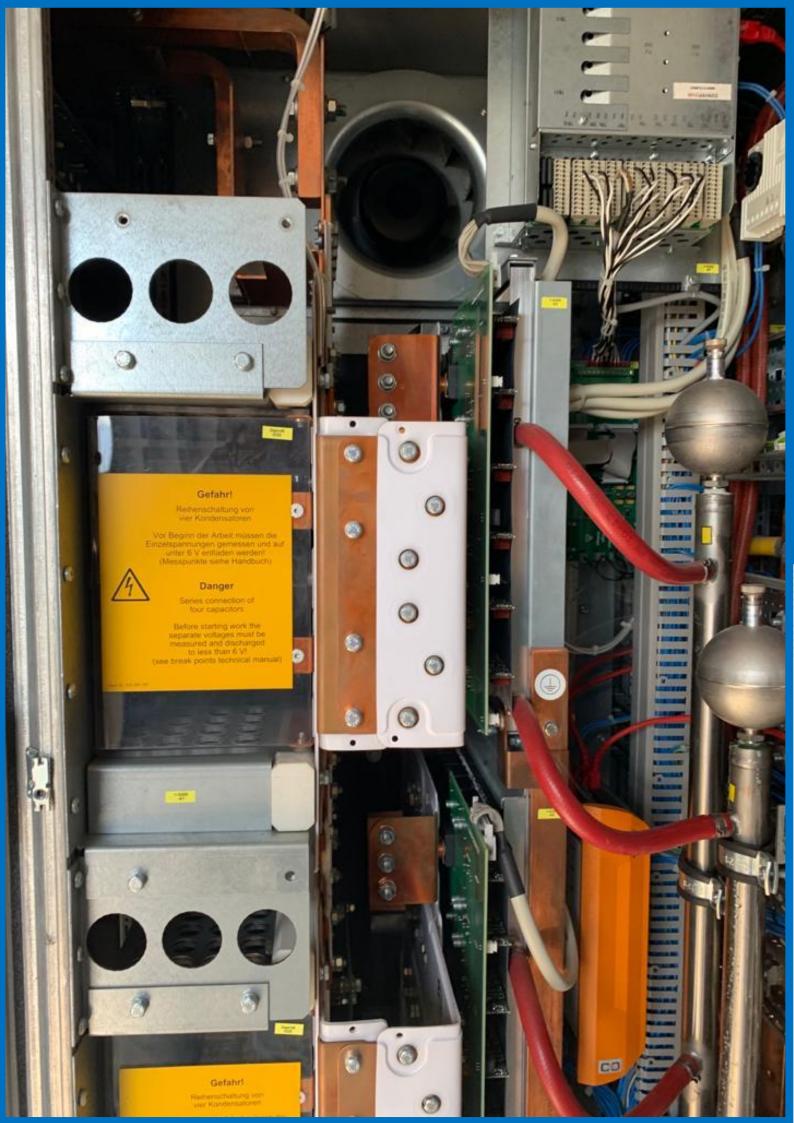

## How to give new life to PV Central Inverters

After 7/8 years of operation, PV Inverters needs **extraordinary maintenance**, indispensable to avoid failures/faults.

To extend PV Inverters' technical lifespan, it's strongly recommended to implement a **Preventive Maintenance Cycle** with the aim to restore full operational condition of every single component.

For this reason, considering every single PV Inverters' current situation, we provide **3 different Service Levels** as explained below.

|                                        | l Level      | II Level                   | III Level         |
|----------------------------------------|--------------|----------------------------|-------------------|
| Troubleshooting/Diagnostic             | <b>/</b>     | <b>/</b>                   | <b>\</b>          |
| Fans/Cooling Systems test/Analisys     | <b>\</b>     | <b>V</b>                   | <b>\</b>          |
| Grids Cleaning                         | <b>✓</b>     | <b>/</b>                   | <b>/</b>          |
| PCB Test & Verification                | $\checkmark$ | <b>/</b>                   | <b>\</b>          |
| IGBT's thermal dissipation restore     |              | <b>/</b>                   | <b>/</b>          |
| DC/Snubber capacitors replacement      |              | <b>/</b>                   | <b>\</b>          |
| Electronic Boards Tropicalization      | 7 %<br>,     | <b>/</b>                   | <b>/</b>          |
| Gate Unit & Control Unit Refurbishment | <u> </u>     |                            | <b>/</b>          |
| IGBT Replacement                       |              | _                          | <b>/</b>          |
| Final Test                             |              | <b>/</b>                   | <b>/</b>          |
| Warranty                               | _            | 12<br>MONTHS<br>GUARANTEED | 24 MONTHS BURNELD |