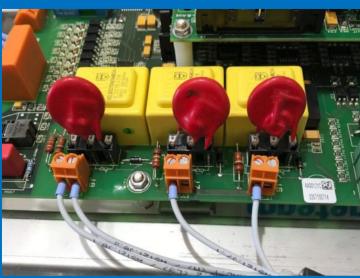

## How to give new life to PV Central Inverters

After 7/8 years of operation, PV Inverters needs **extraordinary maintenance**, indispensable to avoid failures/faults.

To extend PV Inverters' technical lifespan, it's strongly recommended to implement a **Preventive Maintenance Cycle** with the aim to restore full operational condition of every single component.

For this reason, considering every single PV Inverters' current situation, we provide **3 different Service Levels** as explained below.

|                                        | l Level      | II Level                   | III Level         |
|----------------------------------------|--------------|----------------------------|-------------------|
| Troubleshooting/Diagnostic             | <b>/</b>     | <b>/</b>                   | <b>\</b>          |
| Fans/Cooling Systems test/Analisys     | <b>\</b>     | <b>V</b>                   | <b>\</b>          |
| Grids Cleaning                         | <b>✓</b>     | <b>/</b>                   | <b>/</b>          |
| PCB Test & Verification                | $\checkmark$ | <b>/</b>                   | <b>\</b>          |
| IGBT's thermal dissipation restore     |              | <b>/</b>                   | <b>/</b>          |
| DC/Snubber capacitors replacement      |              | <b>/</b>                   | <b>\</b>          |
| Electronic Boards Tropicalization      | 7 %<br>,     | <b>/</b>                   | <b>/</b>          |
| Gate Unit & Control Unit Refurbishment | <u> </u>     |                            | <b>/</b>          |
| IGBT Replacement                       |              | _                          | <b>/</b>          |
| Final Test                             |              | <b>/</b>                   | <b>/</b>          |
| Warranty                               | _            | 12<br>MONTHS<br>GUARANTEED | 24 MONTHS BURNELD |