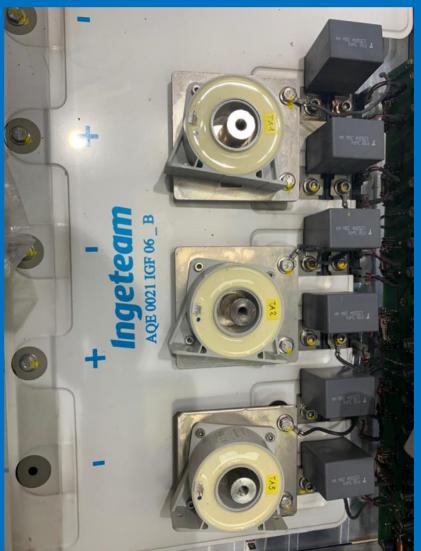

**POWER** 

450 kWp

SERVICE

II Level

BRAND INGETEAM

MODEL INGECON SUN

POWER 500 kWp

BRAND GAMESA